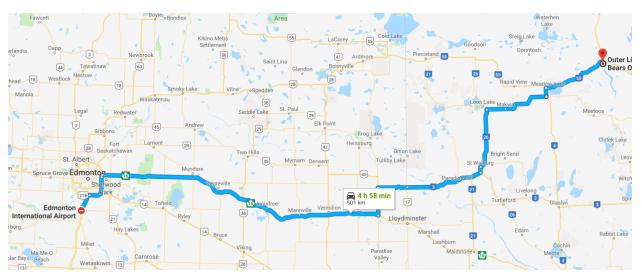

### From Edmonton International Airport (4 hr, 58 min or 501 km):

#### Get on AB-2 N from AB-19 E

| 5 min (4.6 | 5 km)                                             |        |
|------------|---------------------------------------------------|--------|
| •          | Head southeast toward 36 St E                     | 65 m   |
| •          | Turn left onto 36 St E                            | 450 m  |
| •          | Slight left                                       | 1.7 km |
| •          | Turn right onto AB-19 E                           | 1.8 km |
| •          | Slight right to merge onto AB-2 N toward Edmonton | 550 m  |
|            |                                                   |        |

#### Take AB-16 and SK-3 E to SK-26 in Frenchman Butte No. 501

#### 3 h 15 min (348 km)

| • | Merge onto AB-2N                                                    | 11.6 km |
|---|---------------------------------------------------------------------|---------|
| • | Keep right to stay on AB-2 N                                        | 2.0 km  |
| • | Keep left at the fork, follow signs for AB-216/Anthony Henday Drive | 450 m   |
| ٠ | Use the right 2 lanes to take the Anthony Henday Drive exit         | 2.0 km  |
| • | Merge onto AB-216 E                                                 | 20.6 km |
| • | Take the AB-16E exit toward Lloydminster                            | 300 m   |
| • | Keep right at the fork to continue toward AB-16                     | 950 m   |
| • | Keep left and merge onto AB-16                                      | 213 km  |
| • | Turn left onto AB-897 N                                             | 19.9 km |
| • | Turn right onto S 5 St/Township Rd 524                              | 850 m   |
| • | Turn right onto AB-45 E (ENTERING SASKATCHEWAN)                     | 20.7 km |
| • | Continue onto SK-3 E                                                | 56.2 km |

#### Follow SK-26 N and SK-304 E to SK-4 N in Rapid View

1 h (96.1 km)

| • | Turn left onto SK-4 N (signs for Meadow Lake)    | 6.1 km  |
|---|--------------------------------------------------|---------|
| • | Turn right onto SK-55 E                          | 11.3 km |
| • | Turn right onto SK-304 E (signs for Meadow Lake) | 48.5 km |

#### Take SK-55 E to McIntosh Ave in Green Lake

35 min (54.0 km)

| • | Turn left onto SK-4 N (signs for Meadow Lake) | 6.1 km  |
|---|-----------------------------------------------|---------|
| • | Turn right onto SK-55 E                       | 47.9 km |