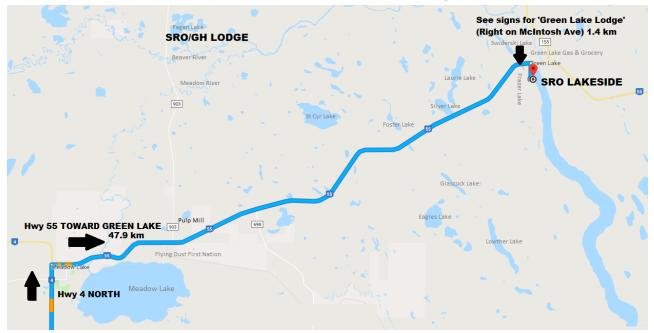

#### Take SK-55 E to McIntosh Ave in Green Lake

35 min (54.0 km)

| • | Turn left onto SK-4 N (signs for Meadow Lake) | 6.1 km  |
|---|-----------------------------------------------|---------|
| • | Turn right onto SK-55 E                       | 47.9 km |

#### Continue on McIntosh Ave. Drive to Kennedy St W

3 min (1.6 km)

| • | Turn right onto McIntosh Ave, "Green Lake Lodge" sign | 1.4 km |
|---|-------------------------------------------------------|--------|
| • | Turn left onto Kennedy St W                           | 200 m  |

• Come two blocks toward the lake and into the SRO Lakeside drive

(If you see Green Lake Gas & Grocery, you have gone too far)

Edmonton International Airport to the Lodge