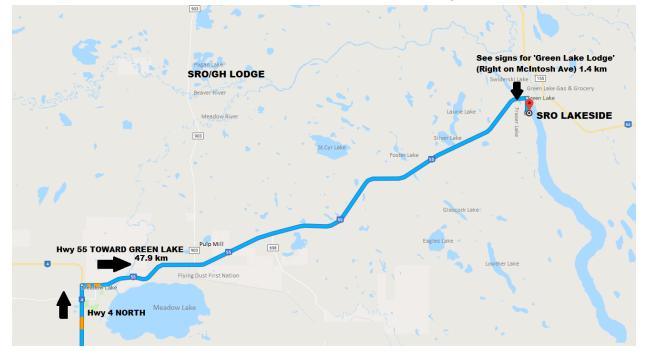

#### Continue on SK-16 W. Take SK-4 N to McIntosh Ave in Green Lake

3 hr 23 min (338 km)

| • | Merge onto SK-11 N/SK-12 N/SK-16 W                                                            | 1.0 km  |
|---|-----------------------------------------------------------------------------------------------|---------|
| • | Slight left onto SK-16 W (signs for Transcanada Highway/The Battlefords/Yellowhead Highway W) |         |
|   |                                                                                               | 129 km  |
| • | Continue straight onto SK-16B                                                                 | 350 m   |
| • | Turn right onto Territorial Dr                                                                | 5.0 km  |
| • | Turn right onto SK-4 N                                                                        | 154 km  |
| • | Turn right onto SK-55 E                                                                       | 47.9 km |

#### Continue on McIntosh Ave. Drive to Kennedy St W

3 min (1.6 km)

- Turn right onto McIntosh Ave, "Green Lake Lodge" sign
- 1.4 km
- Turn left onto Kennedy Ave W (3rd street on the left pass Gardiner Ave, Anderson Ave, Rediron Ave) 200 m
- Come two blocks toward the lake and into the SRO Lakeside drive