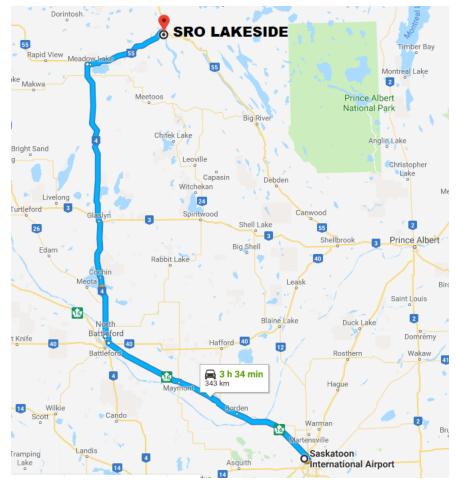

#### From Saskatoon International Airport (3 hr, 34 min or 343 km):

Get on SK-11 N/SK-12 N/SK-16 W from Airport Dr, 45 St W and Ave C North

8 min (3.1 km)

| ` |                                                                     |        |
|---|---------------------------------------------------------------------|--------|
| • | Head North on Airport Dr                                            | 1.1 km |
| • | Turn left onto 45 St W                                              | 850 m  |
| • | Turn left onto Ave C North                                          | 800m   |
| • | Slight right onto the Trans Canada Hwy/SK-16 W/SK-12 N/SK-11 N ramp | 350 m  |
|   |                                                                     |        |

#### Continue on SK-16 W. Take SK-4 N to McIntosh Ave in Green Lake

3 hr 23 min (338 km)

| • | Merge onto SK-11 N/SK-12 N/SK-16 W                                                            | 1.0 km  |
|---|-----------------------------------------------------------------------------------------------|---------|
| • | Slight left onto SK-16 W (signs for Transcanada Highway/The Battlefords/Yellowhead Highway W) |         |
|   |                                                                                               | 129 km  |
| • | Continue straight onto SK-16B                                                                 | 350 m   |
| • | Turn right onto Territorial Dr                                                                | 5.0 km  |
| • | Turn right onto SK-4 N                                                                        | 154 km  |
| • | Turn right onto SK-55 E                                                                       | 47.9 km |

Saskatoon International Airport to the Lodge